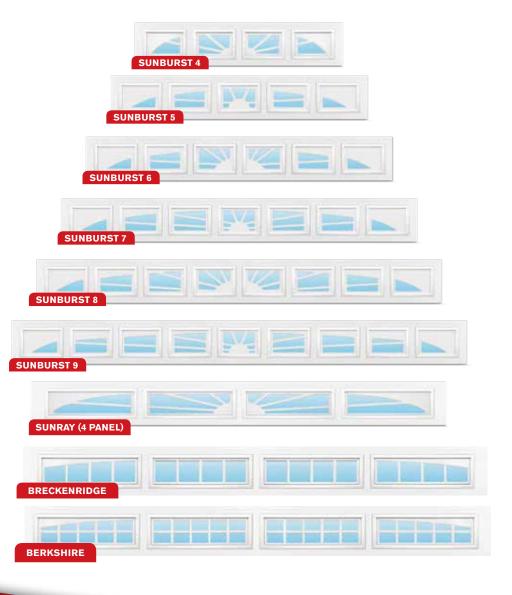

# Richards-Wilcox Engineered For Life Window Options



## R-W Landmark

















## CLASSIC & PREMIUM WINDOW COLLECTION

When it comes to choosing the right window design for your garage door, no one can help you like your authorized R-W Dealer to achieve that perfect finishing touch to your new garage door. Once you've made your choice, that same R-W professional will install your new garage door, ensuring maximum performance and reliability. Your technician will check your door for everything from safety to performance and appearance. Trust your R-W garage door to someone who knows it better than anyone else, your professional R-W Dealer.

## DECORATIVE INSERTS



#### **ROUND BAR**

3/8" (10 mm) round bars available in pewter. Standard with clear glass; obscure and satin glass optional.



#### **SQUARE BAR**

3/8" (10 mm) square bars available in black Standard with clear glass; obscure and satin glass optional.



#### **ALUMINUM GRID**

5/8" (16 mm) grids available in sandstone, desert tan, almond, bronze, brown (walnut only), cafe, charcoal, white and black. Standard with clear double glass; pinhead double glass is optional.



#### **GLASS OPTIONS**







### **FRAME COLOURS**

Window frames available in all colours and wood finishes. Insert for woodlook matched to the colour not grain.



























### For additional information and friendly advice, please contact your local Richards-Wilcox dealer



#### RICHARDS-WILCOX PREM