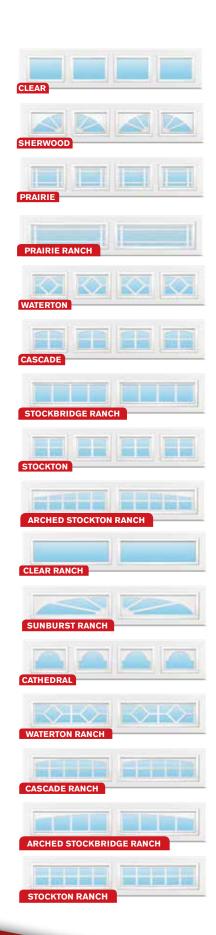

# Richards-Wilcox Engineered For Life Window Options



## R-W Landmark

















## CLASSIC & PREMIUM WINDOW COLLECTION

When it comes to choosing the right window design for your garage door, no one can help you like your authorized R-W Dealer to achieve that perfect finishing touch to your new garage door. Once you've made your choice, that same R-W professional will install your new garage door, ensuring maximum performance and reliability. Your technician will check your door for everything from safety to performance and appearance. Trust your R-W garage door to someone who knows it better than anyone else, your professional R-W Dealer.

## DECORATIVE INSERTS



#### **ROUND BAR**

3/8" (10 mm) round bars available in pewter. Standard with clear glass; obscure and satin glass optional.



#### **SQUARE BAR**

3/8" (10 mm) square bars available in black Standard w